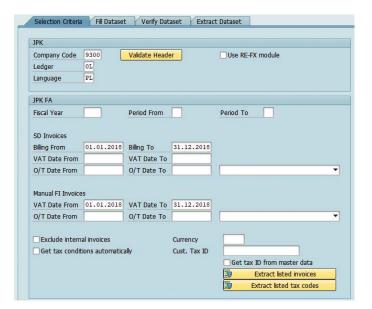

#### **Highlights of the functions of TJC SAF-T:**

- Extraction for SAP and non-SAP data sources.
- Data extraction according to specific country reporting content (i.e. VAT, Invoice type, Accounting entries, etc.)
- Output file format according to the country specific requirement.
- Security and authorizations assignment managed by SAP COE or SAP CC.
- Flexibility to expand the Add-On to include new countries that will be enforcing SAF-T.
- Audit friendly extractions to multiple formats (including ais)
- Data cleansing or enrichment possible with full audit trace and history.