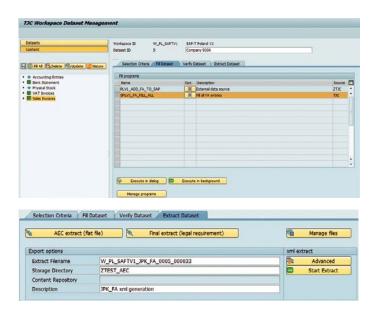

This SAP certified solution from TJC is a complete extraction solution with the right content for each SAF-T country reporting. It allows for faster response to meet the SAF-T demand with an audit-friendly user experience.

#### **Highlights of the functions of TJC SAF-T:**

- Extraction for SAP and non-SAP data sources.
- Data extraction according to specific country reporting content (i.e. VAT, Invoice type, Accounting entries, etc.)
- Output file format according to the country specific requirement.
- Security and authorizations assignment managed by SAP COE or SAP CC.
- Flexibility to expand the Add-On to include new countries that will be enforcing SAF-T.
- Audit friendly extractions to multiple formats (including ais)
- Data cleansing or enrichment possible with full audit trace and history.